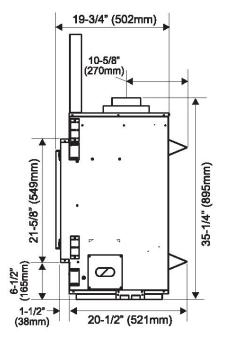

## **HORIZON** – Dimensions & Framing

| MODEL   | HEIGHT  |         | FRONT WIDTH |         | BACK WIDTH |         | DEPTH   |         | BTU/HOUR INPUT |
|---------|---------|---------|-------------|---------|------------|---------|---------|---------|----------------|
| HORIZON | Actual  | Framing | Actual      | Framing | Actual     | Framing | Actual  | Framing | 41,500 (NG)    |
|         | 31 5/8" | 46 5/8" | 52 5/8"     | 60"     | 52 5/8"    | 60"     | 19 3/4" | 22"     |                |

## **FACEPLATE & DOOR FRAME OVERLAY DIMENSIONS**

| Framing<br>Dimensions | Description                    | HZ54             |  |  |  |
|-----------------------|--------------------------------|------------------|--|--|--|
| A                     | Framing Height                 | 46-5/8" (1184mm) |  |  |  |
| В                     | Framing Width                  | 60" (1524mm)     |  |  |  |
| C <b>*</b>            | Framing Depth*                 | 22" (559mm)      |  |  |  |
| D                     | Minimum Height to Combustibles | 51" (1295mm)     |  |  |  |
| E                     | Corner Wall Depth              | 72" (1829mm)     |  |  |  |
| F                     | Corner Facing Wall Width       | 101-7/8 (2586mm) |  |  |  |
| G                     | Vent Centerline Height         | 44" (1118mm)     |  |  |  |
| Н                     | Non-combustible facing height  | 20" (508mm)      |  |  |  |
| I                     | Gas Connection Opening Height  | 1-1/2" (38mm)    |  |  |  |
| J                     | Gas Connection Height          | 4" (102mm)       |  |  |  |
| K                     | Gas Connection Inset           | 7-1/4" (184mm)   |  |  |  |
| L                     | Gas Connection Opening Width   | 3-1/4" (83mm)    |  |  |  |

Framing depth measurement is noted with the side nailing strips set as far forward on the firebox as possible. The side nailing strips can be adjusted back up to 1" to allow for varying thicknesses in non-combustible material & wall finishes.