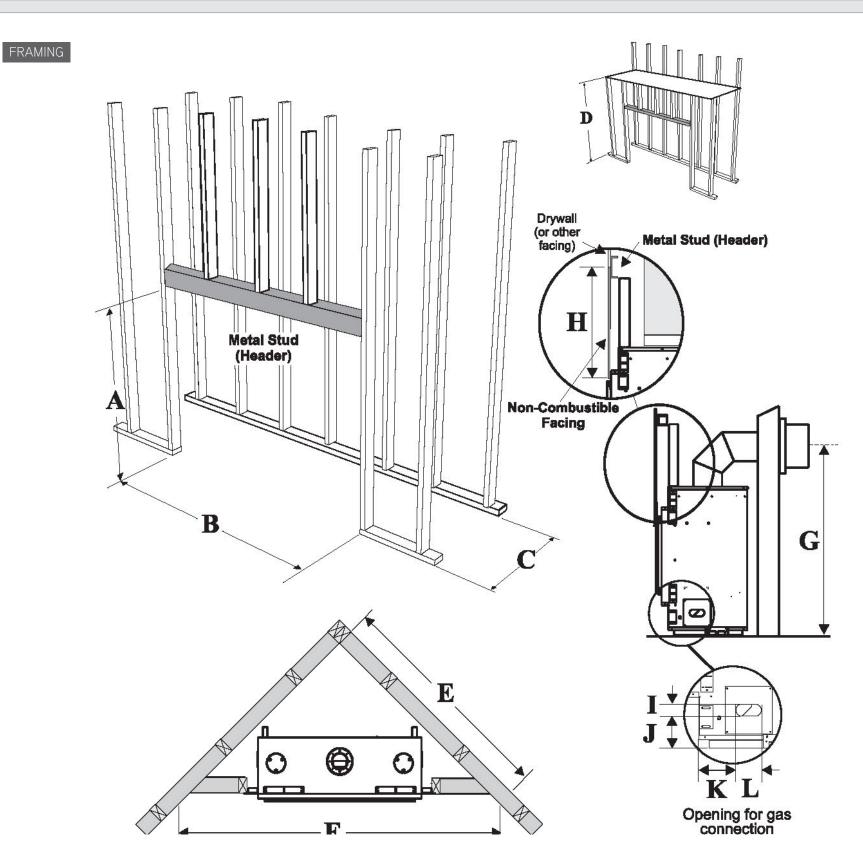

## **FACEPLATE & DOOR FRAME OVERLAY DIMENSIONS**

| Framing<br>Dimensions | Description                    | HZ54             |  |  |  |
|-----------------------|--------------------------------|------------------|--|--|--|
| A                     | Framing Height                 | 46-5/8" (1184mm) |  |  |  |
| В                     | Framing Width                  | 60" (1524mm)     |  |  |  |
| C <b>*</b>            | Framing Depth*                 | 22" (559mm)      |  |  |  |
| D                     | Minimum Height to Combustibles | 51" (1295mm)     |  |  |  |
| E                     | Corner Wall Depth              | 72" (1829mm)     |  |  |  |
| F                     | Corner Facing Wall Width       | 101-7/8 (2586mm) |  |  |  |
| G                     | Vent Centerline Height         | 44" (1118mm)     |  |  |  |
| Н                     | Non-combustible facing height  | 20" (508mm)      |  |  |  |
| I                     | Gas Connection Opening Height  | 1-1/2" (38mm)    |  |  |  |
| J                     | Gas Connection Height          | 4" (102mm)       |  |  |  |
| K                     | Gas Connection Inset           | 7-1/4" (184mm)   |  |  |  |
| L                     | Gas Connection Opening Width   | 3-1/4" (83mm)    |  |  |  |

Framing depth measurement is noted with the side nailing strips set as far forward on the firebox as possible. The side nailing strips can be adjusted back up to 1" to allow for varying thicknesses in non-combustible material & wall finishes.