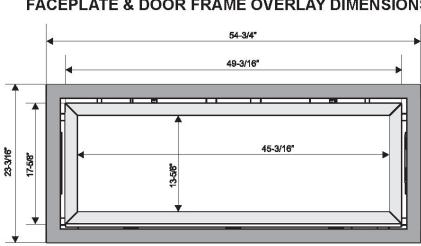

## **FACEPLATE & DOOR FRAME OVERLAY DIMENSIONS**

| Framing<br>Dimensions | Description                    | HZ54             |  |  |  |
|-----------------------|--------------------------------|------------------|--|--|--|
| A                     | Framing Height                 | 46-5/8" (1184mm) |  |  |  |
| В                     | Framing Width                  | 60" (1524mm)     |  |  |  |
| C <b>*</b>            | Framing Depth*                 | 22" (559mm)      |  |  |  |
| D                     | Minimum Height to Combustibles | 51" (1295mm)     |  |  |  |
| E                     | Corner Wall Depth              | 72" (1829mm)     |  |  |  |
| F                     | Corner Facing Wall Width       | 101-7/8 (2586mm) |  |  |  |
| G                     | Vent Centerline Height         | 44" (1118mm)     |  |  |  |
| Н                     | Non-combustible facing height  | 20" (508mm)      |  |  |  |
| I                     | Gas Connection Opening Height  | 1-1/2" (38mm)    |  |  |  |
| J                     | Gas Connection Height          | 4" (102mm)       |  |  |  |
| K                     | Gas Connection Inset           | 7-1/4" (184mm)   |  |  |  |
| L                     | Gas Connection Opening Width   | 3-1/4" (83mm)    |  |  |  |