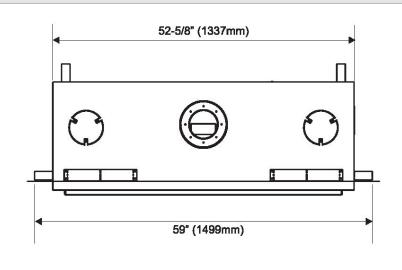

## **HORIZON** – Dimensions & Framing

| MODEL   | HEIGHT  |         | FRONT WIDTH |         | BACK WIDTH |         | DEPTH   |         | BTU/HOUR INPUT |
|---------|---------|---------|-------------|---------|------------|---------|---------|---------|----------------|
| HORIZON | Actual  | Framing | Actual      | Framing | Actual     | Framing | Actual  | Framing | 41,500 (NG)    |
|         | 31 5/8" | 46 5/8" | 52 5/8"     | 60"     | 52 5/8"    | 60"     | 19 3/4" | 22"     |                |

## **FACEPLATE & DOOR FRAME OVERLAY DIMENSIONS**

| Framing<br>Dimensions | Description                    | HZ54             |  |  |  |
|-----------------------|--------------------------------|------------------|--|--|--|
| A                     | Framing Height                 | 46-5/8" (1184mm) |  |  |  |
| В                     | Framing Width                  | 60" (1524mm)     |  |  |  |
| C <b>*</b>            | Framing Depth*                 | 22" (559mm)      |  |  |  |
| D                     | Minimum Height to Combustibles | 51" (1295mm)     |  |  |  |
| E                     | Corner Wall Depth              | 72" (1829mm)     |  |  |  |
| F                     | Corner Facing Wall Width       | 101-7/8 (2586mm) |  |  |  |
| G                     | Vent Centerline Height         | 44" (1118mm)     |  |  |  |
| Н                     | Non-combustible facing height  | 20" (508mm)      |  |  |  |
| I                     | Gas Connection Opening Height  | 1-1/2" (38mm)    |  |  |  |
| J                     | Gas Connection Height          | 4" (102mm)       |  |  |  |
| K                     | Gas Connection Inset           | 7-1/4" (184mm)   |  |  |  |
| L                     | Gas Connection Opening Width   | 3-1/4" (83mm)    |  |  |  |