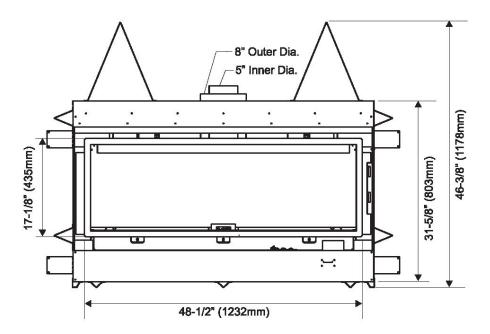

## **HORIZON** – Dimensions & Framing

| MODEL   | HEIGHT  |         | FRONT WIDTH |         | BACK WIDTH |         | DEPTH   |         | BTU/HOUR INPUT |
|---------|---------|---------|-------------|---------|------------|---------|---------|---------|----------------|
| HORIZON | Actual  | Framing | Actual      | Framing | Actual     | Framing | Actual  | Framing | 41,500 (NG)    |
|         | 31 5/8" | 46 5/8" | 52 5/8"     | 60"     | 52 5/8"    | 60"     | 19 3/4" | 22"     |                |

## **FACEPLATE & DOOR FRAME OVERLAY DIMENSIONS**

| Framing<br>Dimensions | Description                    | HZ54             |  |  |  |
|-----------------------|--------------------------------|------------------|--|--|--|
| A                     | Framing Height                 | 46-5/8" (1184mm) |  |  |  |
| В                     | Framing Width                  | 60" (1524mm)     |  |  |  |
| C <b>*</b>            | Framing Depth*                 | 22" (559mm)      |  |  |  |
| D                     | Minimum Height to Combustibles | 51" (1295mm)     |  |  |  |
| E                     | Corner Wall Depth              | 72" (1829mm)     |  |  |  |
| F                     | Corner Facing Wall Width       | 101-7/8 (2586mm) |  |  |  |
| G                     | Vent Centerline Height         | 44" (1118mm)     |  |  |  |
| Н                     | Non-combustible facing height  | 20" (508mm)      |  |  |  |
| I                     | Gas Connection Opening Height  | 1-1/2" (38mm)    |  |  |  |
| J                     | Gas Connection Height          | 4" (102mm)       |  |  |  |
| K                     | Gas Connection Inset           | 7-1/4" (184mm)   |  |  |  |
| L                     | Gas Connection Opening Width   | 3-1/4" (83mm)    |  |  |  |